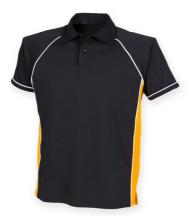

## Felbridge Badminton Club T-Shirt

Piped Performance Coolplus® Polo 100% Coolplus® fibres Wicking fabric to keep skin fresh and cool Shrink and crease resistant Raglan sleeves and side vents 2 button placket with matching buttons Cool Iron on Reverse

The T-shirts **colour is Black/Amber and White** and are made using Coolplus® specially modified polyester fibres enable rapid absorption of perspiration from skin surface.

If you would like to order a T-shirt(s) then the costs are below.

**Men's Shirts** are **£16.50** each including the embroidered logo on the front, the sizes are as follows Chest (to fit) **S** - 38", **M** - 40", **L** - 42", **XL** - 44", **2XL** - 46/48", **3XL** - 50/52"